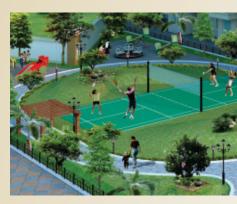

- Theme gardens for senior citizen
- Kids play area with equipment

- Indoor Games
- Gazebo
- Skating rink
- Jogging Track
- Sand Pit Area
- Aerobics / Yoga Lawn
- Acupressure Park

- Tennis / Badminton court
- Music / dance room
- Amphitheater
- Water Body
- Temple
- Club House With Gymnasium, Cafeteria, Party Lawn & Indoor Games.