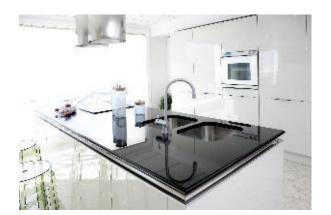

#### Kitchen

- Granite kitchen platform with parallel service platform
- Branded stainless steel sink
- Door level digital tiles
- Sandwich moulding for platforms