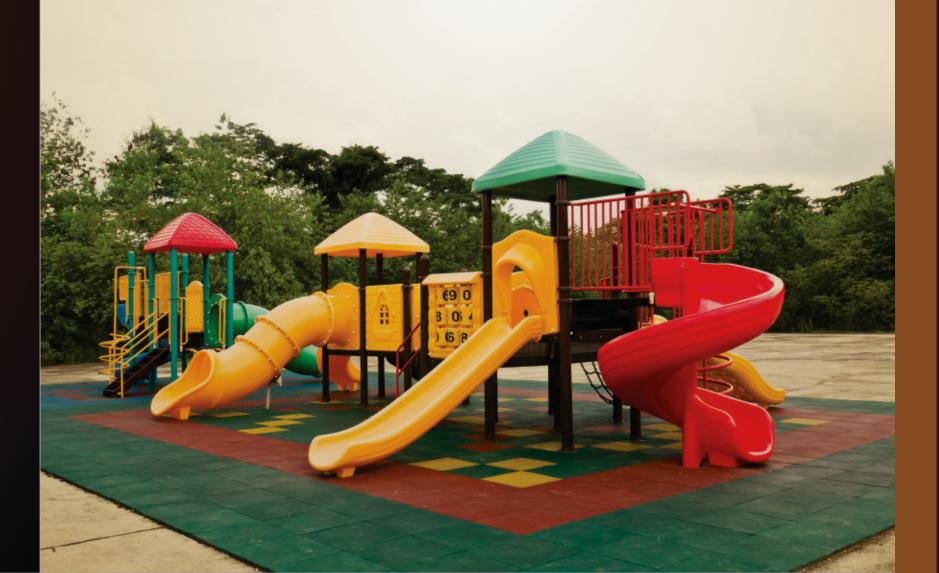

- Theme gardens for senior citizen
- Kids play area with equipment

- Indoor Games
- Gazebo
- Skating rink
- Jogging Track
- Sand Pit Area
- Aerobics / Yoga Lawn
- Acupressure Park

- Tennis / Badminton court
- Music / dance room
- Amphitheater
- Water Body
- Temple
- Club House With Gymnasium, Cafeteria, Party Lawn & Indoor Games.