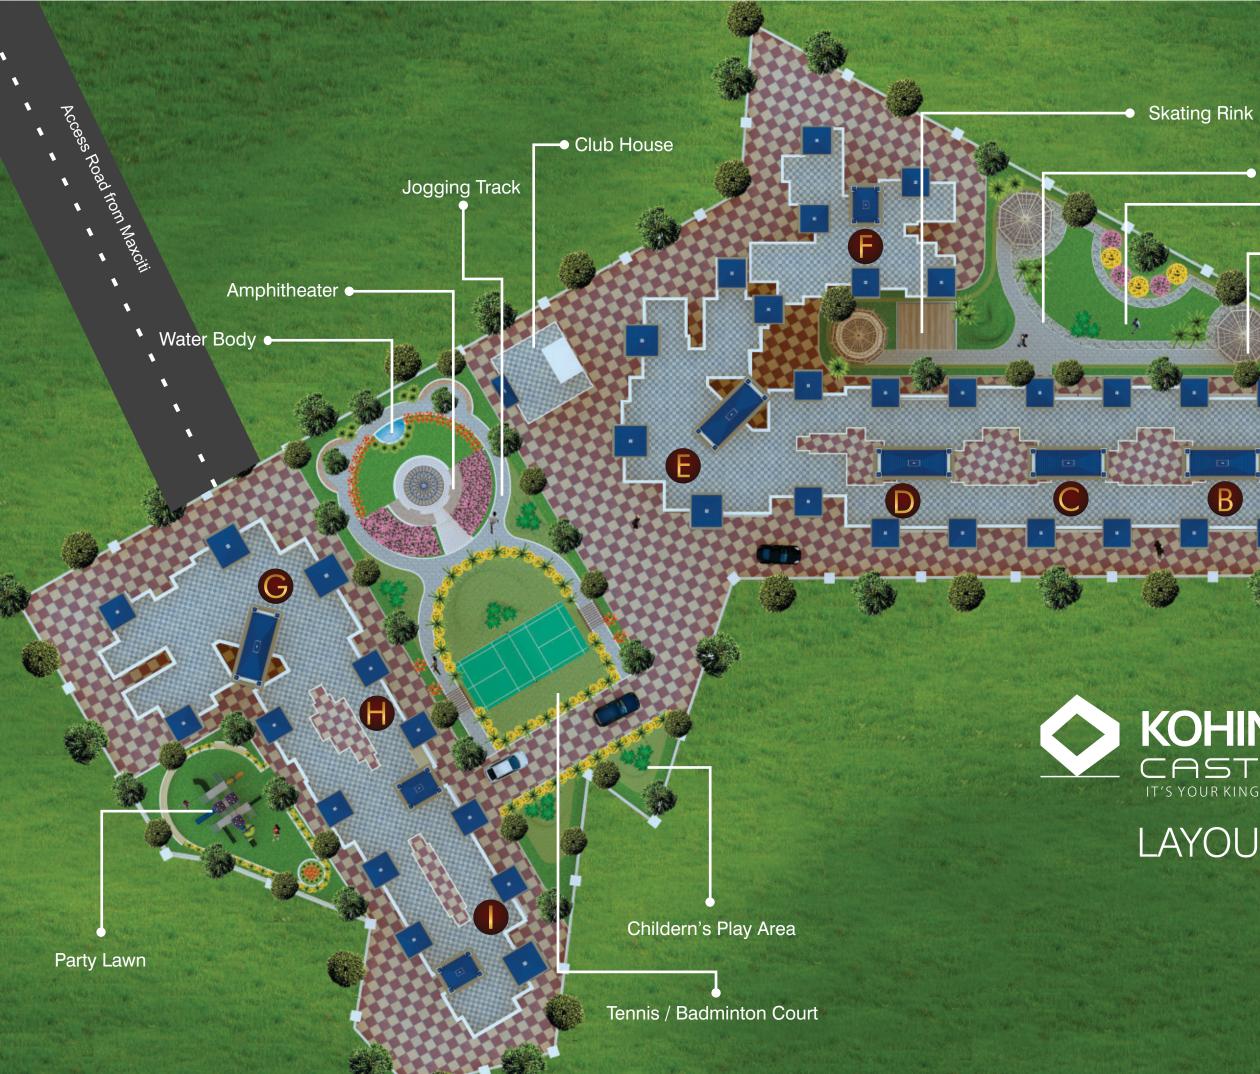

## MAJESTIC ADDRESS

KOHINOOR CASTLES IT'S YOUR KINGDOM

LAYOUT PLAN

## THE ROYALTY THAT CAN BE WITNESSED

The surroundings of your majestic homes also are designed and created to compliment the royal feel of life here. Open spaces used for gardens & Recreational areas are compromised in no means. A world of luxuries is what you experience with the amenities like....

- Theme gardens for senior citizen
- Kids play area with equipment

- Indoor Games
- Gazebo
- Skating rink
- Jogging Track
- Sand Pit Area
- Aerobics / Yoga Lawn
- Acupressure Park

- Tennis / Badminton court
- Music / dance room
- Amphitheater
- Water Body
- Temple
- Club House With Gymnasium, Cafeteria, Party Lawn & Indoor Games.