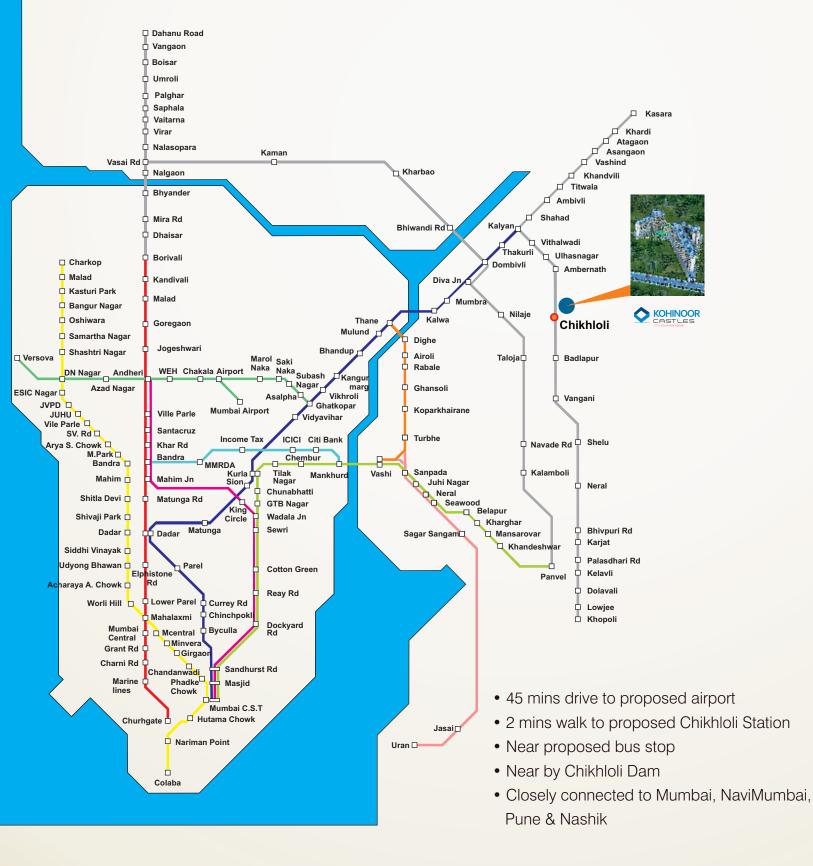

#### Site Office:

Behind Kohinoor Maxciti Kalyan-Badlapur Road, Chikhloli Village, Ambernath - W Tel: 8080809101 SMS < KOH > 56677 Email: sales@kohinoor-group.in

Kohinoor Castles is conceptualized for discerning few. A Stunning Township project of 300 luxurious apartments of 1 & 2 BHK in 9 buildings of 7 storey's in Ambernath. Not to mention there are all luxurious amenities to make your life enjoyable. Take your pick live a majestic life.