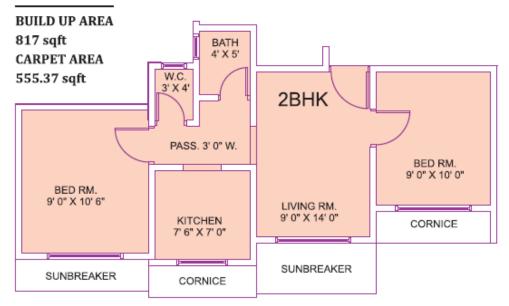

| Type of Flat           | 1 BHK      | 2ВНК       |
|------------------------|------------|------------|
| Area in Sq. ft.        | 649        | 817        |
| Rate in Rs.            | 2850.00    | 2850.00    |
| Cost of the Flat (Rs.) | 1849650.00 | 2328450.00 |
| Society Charges        | 200000.00  | 250000.00  |
| Total Consideration    | 2029650.00 | 2548450.00 |

# **2 BHK**