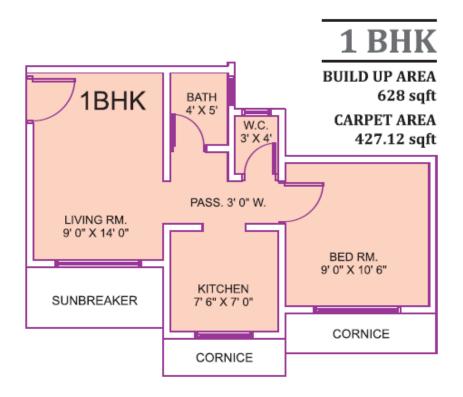

## **Project: PANVELKAR BHOOMI PHASE II**

Address: Upper GhandhiChowk, Near Essar Petrol Pump, Badlapur (E).

| Type of Flat           | 1 BHK      | 1 BHK      |
|------------------------|------------|------------|
|                        |            |            |
| Area in Sq. ft.        | 506        | 628        |
|                        |            |            |
| Rate in Rs.            | 2850.00    | 2850.00    |
|                        |            |            |
| Cost of the Flat (Rs.) | 1442100.00 | 1789800.00 |
|                        |            |            |
| Society Charges        | 200000.00  | 200000.00  |
|                        |            |            |
| Total Consideration    | 1622100.00 | 1969800.00 |
|                        |            |            |

| Type of Flat           | 1 BHK      | 2ВНК       |
|------------------------|------------|------------|
| Area in Sq. ft.        | 649        | 817        |
| Rate in Rs.            | 2850.00    | 2850.00    |
| Cost of the Flat (Rs.) | 1849650.00 | 2328450.00 |
| Society Charges        | 200000.00  | 250000.00  |
| Total Consideration    | 2029650.00 | 2548450.00 |