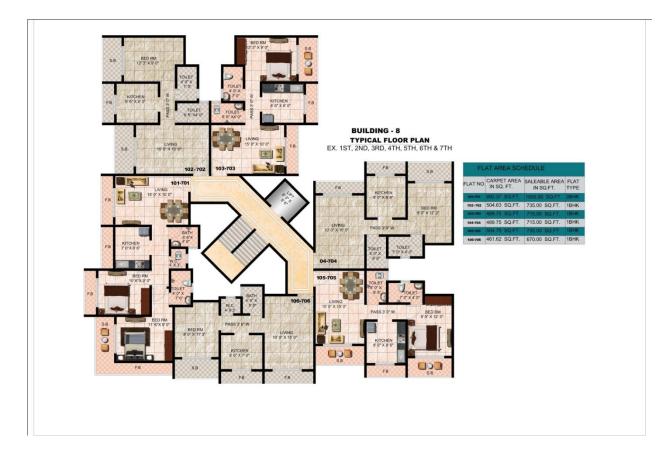

Amount : Rs. 1,00,000/-
- Registration will be done after receiving marginal amount as per the sanctioned letter issued by bank.
- Cheque to be withdrawn in the name of M/S Panvelkar Infrastructures Private Limited.
- Preferred location charges Rs 50/- per sq.ft.
- In case of cancellation an amount of Rs. 25,000/- will be forfeited & 6 months PDC of the remaining amount will be given.
- Other Charges includes: MSEB Charges, Water connection charges, Grill charges & society formation charges.
- Stamp Duty, registration as per Govt. Rule.
- All government taxes will be borne by the customer as applicable.

- Society maintenance is Rs. 3.00/ sqft
- 2 years advance of the society maintenance cheque paid to be before the possession.
- Customer cannot sale & transfer the flat till possession.



#### **Floor Plans**

# Connectivity

- Ambernath MIDC 5 min.
- Ulasnagar City 10 min.
- Badlapur City 5 min
- Katai Naka MIDC circle 10 min.
- Kalyan shil road 10 min.
- Taloja MIDC 20min.
- Ambernath Railway stn 10 min.